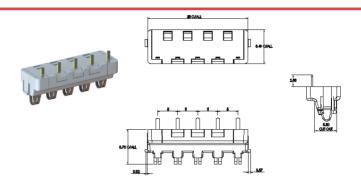

#### **Active Connector**

- · Plastic Connector manufactured from Light Grey RAL 7035 PC UL94-V0
- · Contacts manufactured from gold plated
- · Contacts on 5mm pitch
- · Not available separately