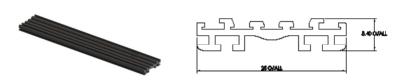

#### **Active Track**

- Plastic Extrusion manufactured from Black PVC UL94-V0
- 5 Active Tracks mounted on extrusion
- · Voltage up to 63V, current up to 5A for each individual track
- · Contact Tracks manufactured from tin plated
- · Available in 250mm and 500mm lengths
- · Available as kit