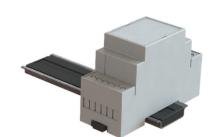

## **ACTIVE CNMB DIN Rail Enclosure**

PCB TERMINAL BLOCKS

INTER-CONNECTION

FUSES & FUSE-HOLDERS

LEDs & INDICATORS

MINIATURE

LIMIT & SAFETY **SWITCHES** 

CONTROL PRODUCTS

Kit includes, CNMB with ACTIVE base, grey cover, perforated and plain terminal guards and ACTIVE connector.

Track sets available as a kit.

| CA/ | DENBOSS                  |
|-----|--------------------------|
|     | ELECTRONICS & ENCLOSURES |