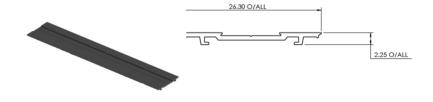

### **Active Cover**

- · Plastic Cover manufactured from black PVC UL94-V0
- · Available in 250mm and 500m lengths