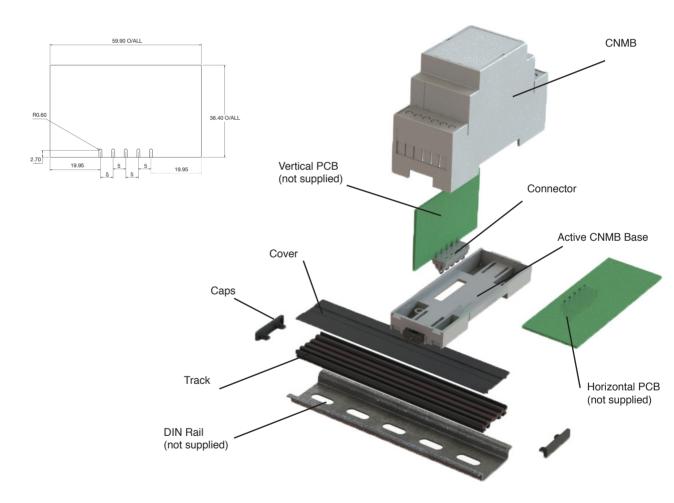

INTERFACE MODULES & SUPPORTS

RELAY BASES

**FNCLOSURES** 

**BATTERIES** 

SOLAR **PANELS** 

**FORMERS** 

- · Connect multiple DIN Rail Enclosures together via powerable, user configurable "Active" tracks within the DIN Rail
- · Quick and easy push contact connection
- · Available for all CNMB, CDIB and CVB-Plus enclosures
- · Compatible with both vertical and horizontal PCBs
- · Plastic Covers protect unused areas of tracking (easily cut to size with scissors or craft knife)
- End Caps provide further protection and a neat aesthetic finish

Kit includes, CNMB with ACTIVE base, grey cover, perforated and plain terminal guards and ACTIVE connector.

Track sets available as a kit.

| CA/ | DENBOSS                  |
|-----|--------------------------|
|     | ELECTRONICS & ENCLOSURES |